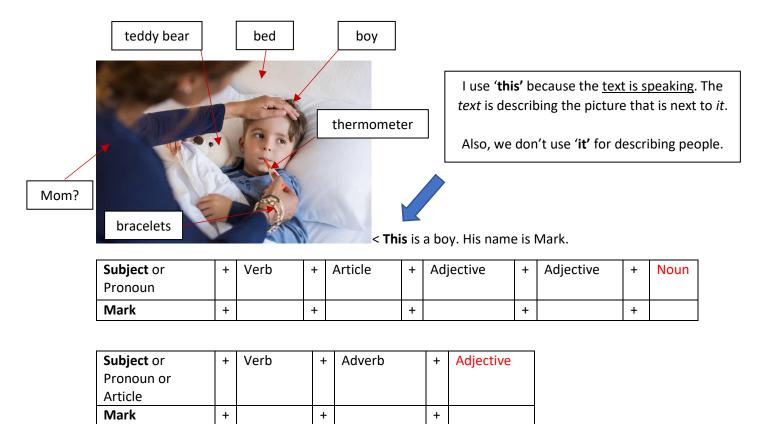

| Article | + | Adjective | + | Adjective | + | Noun |
|------------|---|------|---|---------|---|-----------|---|-----------|---|------|
| Pronoun    |   |      |   |         |   |           |   |           |   |      |
| It         | + | is   | + | а       | + | big       | + | black     | + | dog  |

| Article The              |   | dog  |   |      |   |        |   | big       |
|--------------------------|---|------|---|------|---|--------|---|-----------|
| Subject or<br>Pronoun or | + | Noun | + | Verb | + | Adverb | + | Adjective |

**Notice:** The **noun** can be placed in  $\underline{\text{two positions}}$ . The last word receives the  $\underline{\text{emphasis}}$ .



Notice: The noun can be placed in two positions. The last word receives the emphasis.

+

+

+

Article

The



**Notice:** The **noun** can be placed in <u>two positions</u>. The last word receives the <u>emphasis</u>.



| Subject or<br>Pronoun | + | + | Article | + | Adjective | + | Adjective | + | Noun |
|-----------------------|---|---|---------|---|-----------|---|-----------|---|------|
|                       | + | + |         | + |           | + |           | + |      |

| Subject or | + | + | Adverb | + | Adjective |
|------------|---|---|--------|---|-----------|
| Pronoun or |   |   |        |   |           |
| Article    |   |   |        |   |           |
|            | + | + |        | + |           |



| Subject or<br>Pronoun | + | Verb | + | + | Adjective | + | Adjective | + | Noun |
|-----------------------|---|------|---|---|-----------|---|-----------|---|------|
|